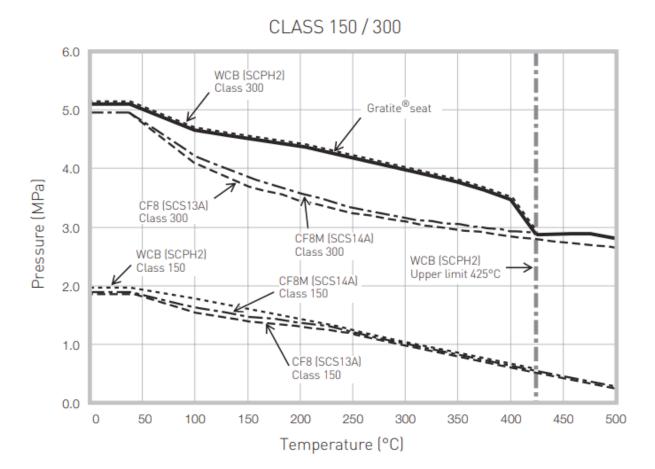

## **NO EQUAL**

Ideal for steam, hot gases and thermal fluids.

932° F without loss of pressure rating.

High resistance to thermal shock.

Eliminates cold flow of typical soft seats.

Eliminates high torque/ large actuators required by metal seated valves.