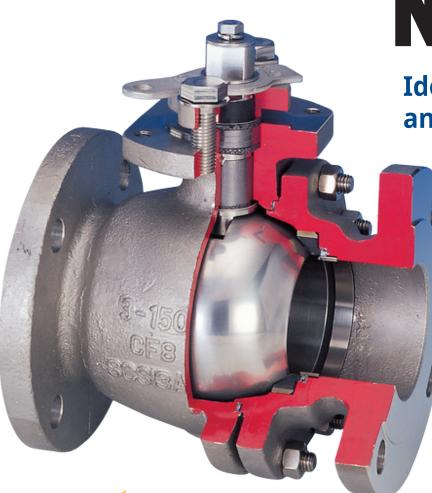

## **KTM Gratite® Seat Hi-Temp Ball Valve**

## **NO EQUAL**

Ideal for steam, hot gases and thermal fluids.

932° F without loss of pressure rating.

High resistance to thermal shock.

Eliminates cold flow of typical soft seats.

Eliminates high torque/ large actuators required by metal seated valves.