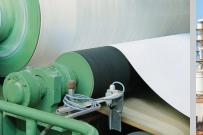

## Satron **PASVE®** Isolation Valves

Safe removal of instrumentation while under full process pressure!

 Ideal solution for pH, Conductivity, Consistency, Pressure and Level sensors

- Easy and Safe to Use:
   Simple rotate connect and disconnect guaranteeing no measuring sensor membrane can be broken during this procedure
- Perfect fit for Pulp & Paper applications:
   Bleach Plant, Pulpmill, and Paper Machines