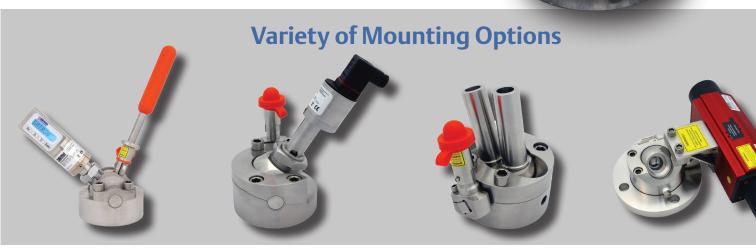

## Satron **PASVE®** Isolation Valves

Safe removal of instrumentation while under full process pressure!

 Ideal solution for pH, Conductivity, Consistency, Pressure and Level sensors

- Easy and Safe to Use:
   Simple rotate connect and disconnect guaranteeing no measuring sensor membrane can be broken during this procedure
- Perfect fit for Pulp & Paper applications:
   Bleach Plant, Pulpmill, and Paper Machines