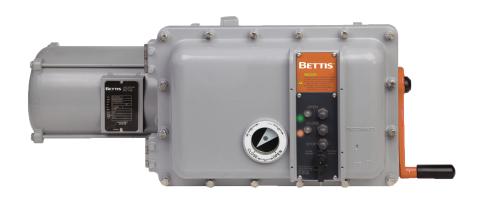

## **Bettis Competitive Advantage**

- Top entry stem nut
- Removable thrust base design
- More robust M2CP electronics to resist vibrations and temperature extremes
- M2CP Modular Control Package: easy removal for rapid repair
- M2CP supports non-integral controls
- No battery required
- Setup/configure without special tools
- DCM Link software for diagnostics