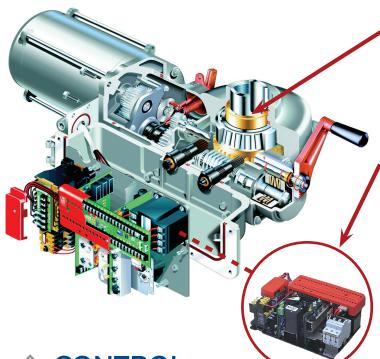

## **Bettis Competitive Advantage**

- Top entry stem nut
- Removable thrust base design
- More robust M2CP electronics to resist vibrations and temperature extremes
- M2CP Modular Control Package: easy removal for rapid repair
- M2CP supports non-integral controls
- No battery required
- Setup/configure without special tools
- DCM Link software for diagnostics